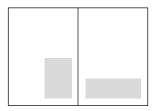

#### ADVERTISING SIZES (mm)

| $420w \ x \ 297h^*$    |
|------------------------|
| $210 w \times 297 h^*$ |
| 190w x 133h            |
| 90w x 133h             |
| 190w x 60h             |
| 190w x 30h             |
|                        |

\*Add an extra 3mm bleed on all sides of supplied artwork on both Double and Full pages.

| Double Page Spread | 420w x 297h* |
|--------------------|--------------|
| Full Page          | 210w x 297h* |
| Half Page          | 190w x 133h  |
| Quarter Page       | 90w x 133h   |
| Banner             | 190w x 60h   |
| Directory Box      | 190w x 30h   |
|                    |              |

# Double Page Spread

Full Page Half Page

Quarter Page Banner

| PUBLICATION        | ADVERT     | ARTWORK  |
|--------------------|------------|----------|
| DATE               | BOOKING    | DEADLINE |
| Spring (w/c14 Mar  | ch) 8 Feb  | 14 Feb   |
| Summer (w/c6 Jun   | e) 3 May   | 10 May   |
| Autumn (w/c 26 Seg | ot) 30 Aug | 5 Sep    |
| Winter (w/c 28 Noz | ) 25 Oct   | 31 Oc    |