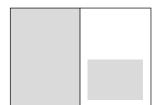

#### ADVERTISING SIZES (mm)

| $420w \ x \ 297h^*$    |
|------------------------|
| $210 w \times 297 h^*$ |
| 190w x 133h            |
| 90w x 133h             |
| 190w x 60h             |
| 190w x 30h             |
|                        |

\*Add an extra 3mm bleed on all sides of supplied artwork on both Double and Full pages.

| Double Page Spread | 420w x 297h* |
|--------------------|--------------|
| Full Page          | 210w x 297h* |
| Half Page          | 190w x 133h  |
| Quarter Page       | 90w x 133h   |
| Banner             | 190w x 60h   |
| Directory Box      | 190w x 30h   |
|                    |              |

# Double Page Spread

Full Page Half Page

Quarter Page Banner

| PUBLICATION        | ADVERT     | ARTWORK  |
|--------------------|------------|----------|
| DATE               | BOOKING    | DEADLINE |
| Spring (w/c14 Mar  | ch) 8 Feb  | 14 Feb   |
| Summer (w/c6 Jun   | e) 3 May   | 10 May   |
| Autumn (w/c 26 Seg | ot) 30 Aug | 5 Sep    |
| Winter (w/c 28 Noz | ) 25 Oct   | 31 Oc    |